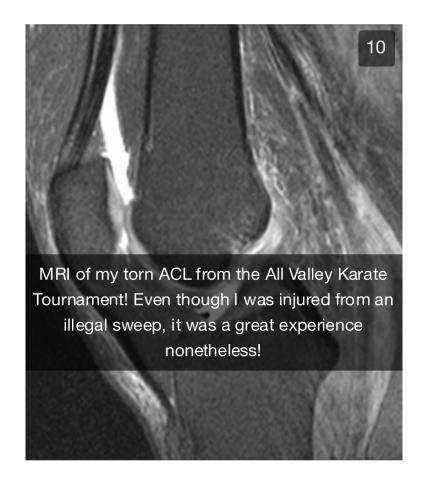

#### Source E

Daniel's Snapchat Story & Security Footage After the All Valley Karate Tournament (<u>Footage of Sensei John</u> Kreese Speaking to Johnny Lawrence)

**Source F** Daniel's Instagram Page