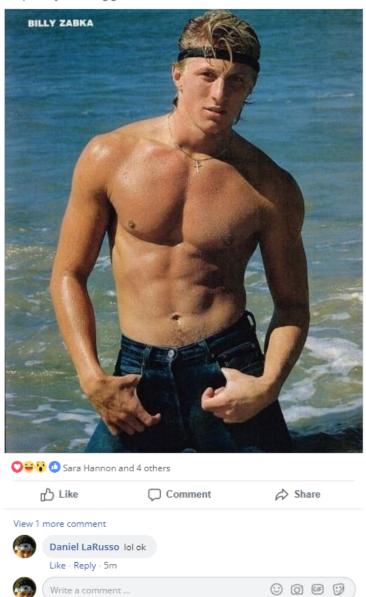

#### Source D

### Johnny's Facebook Post

#### **Johnny Lawrence**

🌘 Yesterday at 2:55am 🔾

Day 2 of the Nikee swimsuit edition model shoot! Love being able to suport myself with gigs like these!